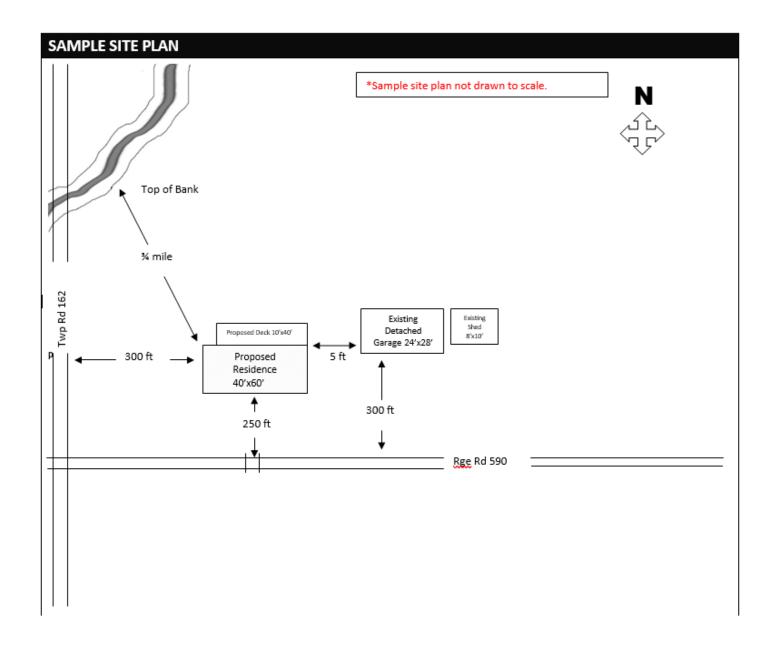

## **INCLUDE THE FOLLOWING INFORMATION IN YOUR SITE PLAN:**

- ✓ Location of existing buildings.
- ✓ Location of proposed buildings.
- ✓ Location of existing access (es).
- Location any proposed access (es).
- ✓ Location of any abandoned wells.
- ✓ Location of shelterbelts and dugouts.
- Location of water well(s).

- ✓ Front, Side and Rear Yard setbacks from property lines in meters/feet.
- Location of any water bodies on subject property.
- ✓ Location of driveway.
- ✓ All developed/undeveloped road allowances.
- ✓ Location of Private Sewage Disposal System (existing and/or proposed).
- ✓ Indicate the North direction.
- Location of all right-of-way and easements within or abutting the subject property.
- ✓ Location of power generation facilities (if applicable).