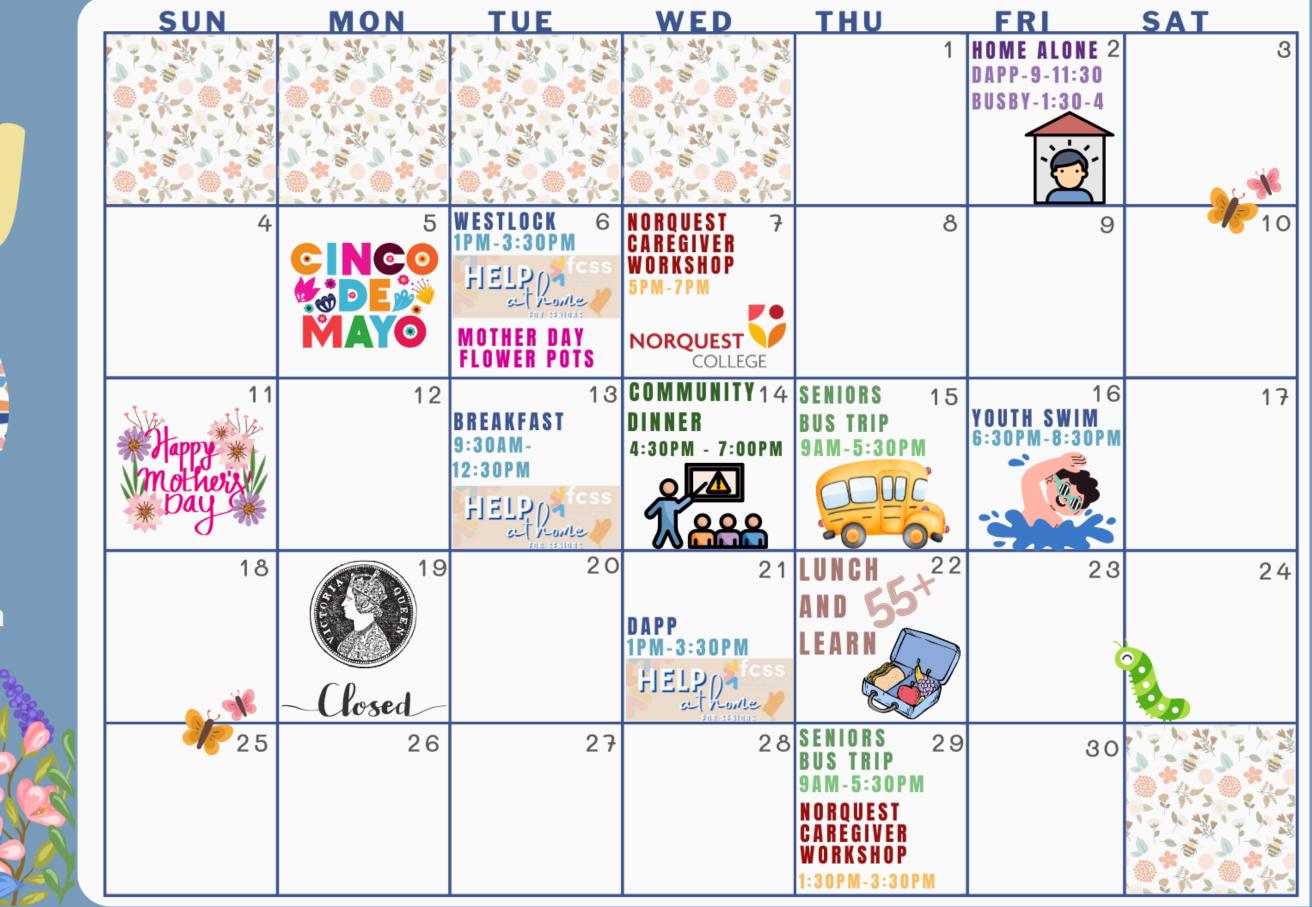

## WESTLOCK PUBLIC LIBRARY EVENTS

| Sunday                                                                                                                              | Monday                                                                        | Tuesday                                                    | Wednesday                                                                             | Thursday                                                           | Friday                                                     | Saturday                                                                                        |
|-------------------------------------------------------------------------------------------------------------------------------------|-------------------------------------------------------------------------------|------------------------------------------------------------|---------------------------------------------------------------------------------------|--------------------------------------------------------------------|------------------------------------------------------------|-------------------------------------------------------------------------------------------------|
| Colour Legend<br>Orange - Adult<br>Pink - Preschool<br>Green - School Ag<br>Red - Family<br>Purple - Literacy<br>Blue - Mobile Libr |                                                                               |                                                            |                                                                                       | 01<br>Adult Afternoon<br>Movie 2:00<br>"The<br>Unbreakable<br>Boy" | 02<br>Stories, Signs<br>and Songs<br>10:30                 | 03                                                                                              |
| 04                                                                                                                                  | 05                                                                            | 06                                                         | 07                                                                                    | 08                                                                 | 09                                                         | 10                                                                                              |
|                                                                                                                                     | Mother Goose<br>10:30                                                         | Learn English<br>Through<br>Cooking<br>11:00<br>Registered | Sensory Story<br>Time<br>10:30<br>Fun Zone<br>3:30<br>Mobile Library:<br>Pibroch 6:00 | Adult Book Club<br>5:30<br>"Recipe for a<br>Perfect Wife"          | Chef Awesome<br>10:30 and 3:30<br>Registration<br>Required | Spicy Saturday<br>Drop in all day<br>Mobile Library:<br>Pop up!<br>Mobile Library:<br>Vimy 6:00 |
| 11                                                                                                                                  | 12<br>Mother Goose                                                            | 13                                                         | 14                                                                                    | 15                                                                 | 16                                                         | 17                                                                                              |
| Happy Mother's Day                                                                                                                  | 10:30<br>Citizenship Test<br>Prep<br>1:00<br>Non Fiction<br>Book Club<br>2:00 | You and Me<br>Book Club<br>10:30                           | Mobile Library:<br>Vimy 6:30                                                          | Mobile Library:<br>Dapp 10:00                                      |                                                            |                                                                                                 |
| 18                                                                                                                                  | 19                                                                            | 20                                                         | 21                                                                                    | 22                                                                 | 23                                                         | 24                                                                                              |
|                                                                                                                                     | CLOSED                                                                        |                                                            | Read and Roll<br>10:30<br>Call 780 307<br>2444 ext 2 to<br>register                   | Adult<br>Crafternoon<br>2:00<br>Registration<br>Required           | Mobile Library:<br>Busby 6:30                              | Mobile Library:<br>Pop Up!!                                                                     |
| 25                                                                                                                                  | 26                                                                            | 27                                                         | 28                                                                                    | 29                                                                 | 30                                                         | 31                                                                                              |
|                                                                                                                                     | Citizenship<br>Test Prep<br>1:00<br>Recipe Club<br>2:00                       |                                                            | Read and Roll<br>10:30                                                                |                                                                    |                                                            |                                                                                                 |
|                                                                                                                                     |                                                                               |                                                            |                                                                                       |                                                                    |                                                            |                                                                                                 |