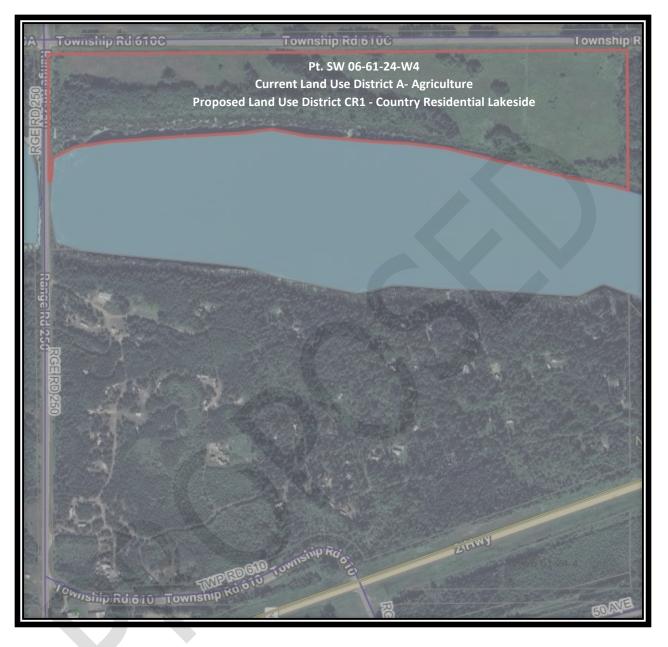

#### 3. APPLICATION

- 3.1 Land Use Bylaw 04-2016 is amended as follows:
- 3.1.1 Section 9 Land Use District Maps is amended to redistrict a portion of SW 06-61-24-W4 from A – Agricultural District to CR1 – Country Residential Lakeside District, as shown on Schedule "A" attached and forming part of this Bylaw.

## Schedule "A"

Westlock County Land Use Bylaw Part 9 – Land Use District Maps

Part of SW 06-61-24-W4 (outlined in red) To be re-districted From: A – Agricultural District To: CR1 – Country Residential Lakeside District