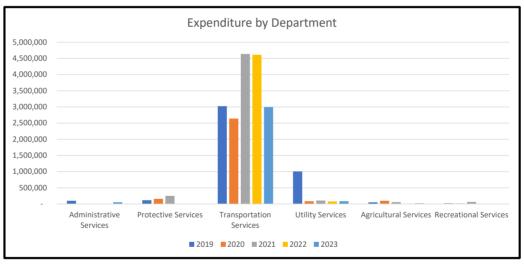

5 Year Capital Plan - 2019 - 2023

|                             | 2019      | 2020      | 2021      | 2022      | 2023      | 5 Year Total |
|-----------------------------|-----------|-----------|-----------|-----------|-----------|--------------|
| Capital Expenditures        |           |           |           |           |           |              |
| Administrative Services     | 100,000   | -         | -         | -         | 55,000    | 155,000      |
| Protective Services         | 116,000   | 161,000   | 250,000   | -         | -         | 527,000      |
| Transportation Services     | 3,024,332 | 2,640,400 | 4,638,510 | 4,613,382 | 2,995,007 | 17,911,631   |
| Utility Services            | 1,008,000 | 85,000    | 105,000   | 80,000    | 85,000    | 1,363,000    |
| Agricultural Services       | 50,000    | 100,000   | 57,500    | 8,000     | 20,000    | 235,500      |
| Recreational Services       | 20,000    | 10,000    | 65,000    | -         | -         | 95,000       |
| Total Capital Expenditures  | 4,318,332 | 2,996,400 | 5,116,010 | 4,701,382 | 3,155,007 | 20,287,131   |
| Recommended Funding Sources |           |           |           |           |           |              |
| Tax Levy                    | 23,000    | 35,000    | 141,300   | 26,000    | 42,000    | 267,300      |
| Grant Funds (estimated)     | 2,357,832 | 500,000   | 600,000   | 700,000   | 800,000   | 4,957,832    |
| Reserves                    | 1,299,500 | 896,000   | 1,144,000 | 1,675,000 | 558,000   | 5,572,500    |
| Proceeds                    | 638,000   | 129,000   | 1,077,200 | 946,000   | 439,000   | 3,229,200    |
| Debentures                  | -         | -         | 759,000   | -         | -         | 759,000      |
| Total Funding Available     | 4,318,332 | 1,560,000 | 3,721,500 | 3,347,000 | 1,839,000 | 14,785,832   |
| Total Unfunded              | -         | 1,436,400 | 1,394,510 | 1,354,382 | 1,316,007 | 5,501,299    |