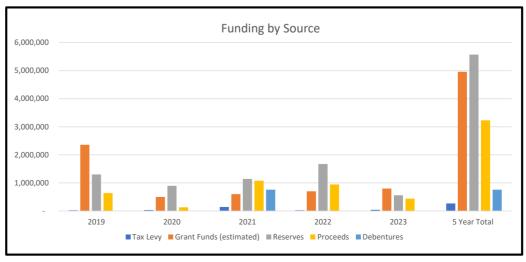

5 Year Capital Plan - 2019 - 2023

|                             | 2019      | 2020      | 2021      | 2022      | 2023      | 5 Year Total |
|-----------------------------|-----------|-----------|-----------|-----------|-----------|--------------|
| Capital Expenditures        |           |           |           |           |           |              |
| Administrative Services     | 100,000   | -         | -         | -         | 55,000    | 155,000      |
| Protective Services         | 116,000   | 161,000   | 250,000   | -         | -         | 527,000      |
| Transportation Services     | 3,024,332 | 2,640,400 | 4,638,510 | 4,613,382 | 2,995,007 | 17,911,631   |
| Utility Services            | 1,008,000 | 85,000    | 105,000   | 80,000    | 85,000    | 1,363,000    |
| Agricultural Services       | 50,000    | 100,000   | 57,500    | 8,000     | 20,000    | 235,500      |
| Recreational Services       | 20,000    | 10,000    | 65,000    | -         | -         | 95,000       |
| Total Capital Expenditures  | 4,318,332 | 2,996,400 | 5,116,010 | 4,701,382 | 3,155,007 | 20,287,131   |
| Recommended Funding Sources |           |           |           |           |           |              |
| Tax Levy                    | 23,000    | 35,000    | 141,300   | 26,000    | 42,000    | 267,300      |
| Grant Funds (estimated)     | 2,357,832 | 500,000   | 600,000   | 700,000   | 800,000   | 4,957,832    |
| Reserves                    | 1,299,500 | 896,000   | 1,144,000 | 1,675,000 | 558,000   | 5,572,500    |
| Proceeds                    | 638,000   | 129,000   | 1,077,200 | 946,000   | 439,000   | 3,229,200    |
| Debentures                  | -         | -         | 759,000   | -         | -         | 759,000      |
| Total Funding Available     | 4,318,332 | 1,560,000 | 3,721,500 | 3,347,000 | 1,839,000 | 14,785,832   |
| Total Unfunded              | -         | 1,436,400 | 1,394,510 | 1,354,382 | 1,316,007 | 5,501,299    |